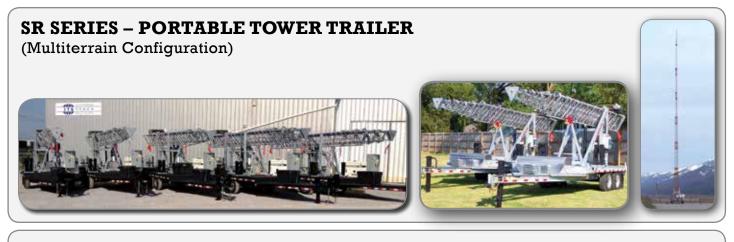

## **MOBILE TOWER SOLUTIONS**

**SRS SERIES – PORTABLE TOWER TRAILER** (Commercial and Military Configurations)

**SRS-C SERIES – PORTABLE TOWER TRAILER** (Commercial and Military Configurations)

**IT SERIES – PORTABLE TOWER TRAILER** (Urban Configuration)

## RD-S / RD-T SERIES - TRAILER MOUNTED MAST

(Multiterrain Configuration)

As designed, each trailer's skeletal frame is engineered with a minimum factor of safety of 2:1, with 4:1 in critical load areas. A multi-section ~ 21'0" / 6.4m each, lattice steel telescopic structure is designed to transport horizontally over the trailer's equipment platform and automatically tilt by means of a heavy-duty, chrome plated hydraulic cylinder. The tower system is raised to its full extension utilizing a direct drive, minimum 1HP, totally enclosed fan cooled (TEFC), wash-down rated electric winch motor and gearbox assembly. Each Portable Tower System model is capable of being deployed, elevated to its fullextended height, and secured by a mechanical tower lock mechanism by one person in under 30 minutes. For added security and stability during poor weather conditions, excessive loading, long-term deployment, or to minimize structure deflection for critical applications, the tower may be further protected by the use of an included guy cable and ground anchor system.

### **ITS Telescopic Tower Systems**

- ±106' / 33m and ±125' / 38m Self-Supporting and Guy Capable Tower Elevations
- Fully Automated, Direct Drive Tower Operating System; No Belts, No Chains, No Guy Wires Required
- ±550 lb. / 250 kg Standard Tower Load Capacity; 120-220VAC Electrical Configuration
- Greatest Self-Supporting and Guyed Wind / Payload Capacity of Any Comparable Tower System
- Multi-Terrain, Custom Drawbar Trailers with Outrigger Stabilization; Electric Brakes and LED Lighting
- 15,000 lb. / 6,803 kg 22,000 lb. / 9,977 kg Capacity GVWR; 4,000 lb. / 1,814 kg to 6,000 lb. / 2,721 kg **Equipment Capacity**