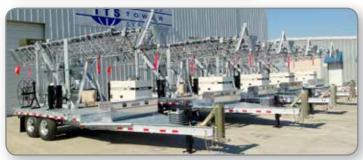

### INTEGRATED <sup>™</sup> ITS RENTAL AND FLEXI-FLEET **CONFIGURATIONS – PORTABLE TOWER SYSTEMS**

A WILL-BURT COMPANY ITS Rental Programs offer a wide variety of innovative, efficient and flexible options to meet customer's temporary, long-term, and emergency communications needs. Whether originating from ITS manufacturing headquarters or a Domestic or International Fleet Depot, we offer customers both in-house and field services including; training, equipment integration, deployment and decommissioning coordination, customs and transportation logistics, and other necessary services to assist with temporary use requirements.

As designed, each trailer's skeletal frame is engineered with a minimum factor of safety of 2:1, with 4:1 in critical load areas. A multi-section ~ 21'0" / 6.4m each, lattice steel telescopic structure is designed to transport horizontally over the trailer's equipment platform and automatically tilt by means of a heavy-duty, chrome plated hydraulic cylinder. The tower system is raised to its full extension utilizing a direct drive, minimum 1HP, totally enclosed fan cooled (TEFC), wash-down rated electric winch motor and gearbox assembly. Each Portable Tower System model is capable of being deployed, elevated to its fullextended height, and secured by a mechanical tower lock mechanism by one person in under 30 minutes. For added security and stability during poor weather conditions, excessive loading, long-term deployment, or to minimize structure deflection for critical applications, the tower may be further protected by the use of an included guy cable and ground anchor system.