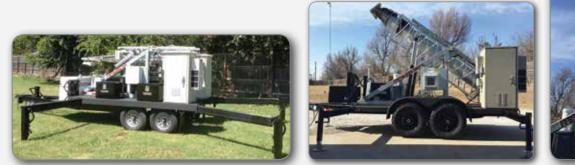

SC SERIES - COMMUNICATION-SITE-ON-WHEELS (COW)

## MT SERIES – TRAILER MOUNTED MAST

## COW SERIES – TRAILER MOUNTED MAST