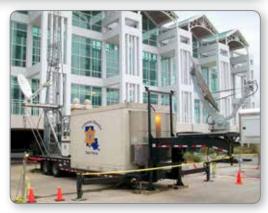

SC SERIES - COMMUNICATION-SITE-ON-WHEELS (COW)

## COW SERIES – TRAILER MOUNTED MAST