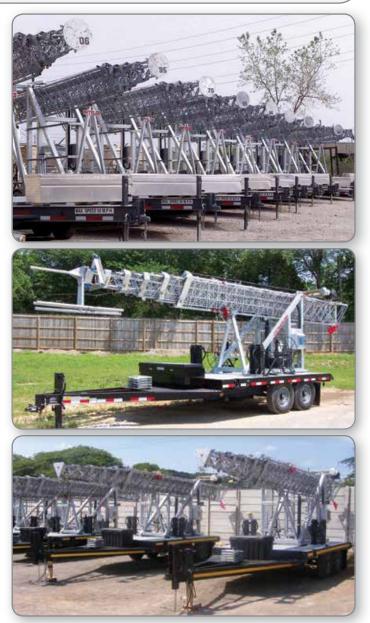

## **MOBILE TOWER SOLUTIONS**

**SRS SERIES – PORTABLE TOWER TRAILER** (Commercial and Military Configurations)

**SRS-C SERIES – PORTABLE TOWER TRAILER** (Commercial and Military Configurations)

**IT SERIES – PORTABLE TOWER TRAILER** (Urban Configuration)

As designed, each trailer's skeletal frame is engineered with a minimum factor of safety of 2:1, with 4:1 in critical load areas. A multi-section ~ 21'0" / 6.4m each, lattice steel telescopic structure is designed to transport horizontally over the trailer's equipment platform and automatically tilt by means of a heavy-duty, chrome plated hydraulic cylinder. The tower system is raised to its full extension utilizing a direct drive, minimum 1HP, totally enclosed fan cooled (TEFC), wash-down rated electric winch motor and gearbox assembly. Each Portable Tower System model is capable of being deployed, elevated to its fullextended height, and secured by a mechanical tower lock mechanism by one person in under 30 minutes. For added security and stability during poor weather conditions, excessive loading, long-term deployment, or to minimize structure deflection for critical applications, the tower may be further protected by the use of an included guy cable and ground anchor system.

### **ITS Telescopic Tower Systems**

- ±106' / 33m and ±125' / 38m Self-Supporting and Guy Capable Tower Elevations
- Fully Automated, Direct Drive Tower Operating System; No Belts, No Chains, No Guy Wires Required
- ±550 lb. / 250 kg Standard Tower Load Capacity; 120-220VAC Electrical Configuration
- Greatest Self-Supporting and Guyed Wind / Payload Capacity of Any Comparable Tower System
- Multi-Terrain, Custom Drawbar Trailers with Outrigger Stabilization; Electric Brakes and LED Lighting
- 15,000 lb. / 6,803 kg 22,000 lb. / 9,977 kg Capacity GVWR; 4,000 lb. / 1,814 kg to 6,000 lb. / 2,721 kg **Equipment Capacity**