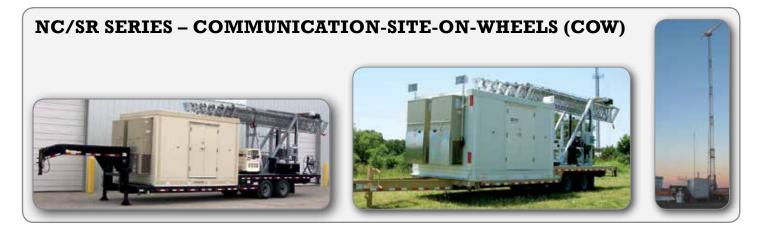

SC SERIES - COMMUNICATION-SITE-ON-WHEELS (COW)

## COW SERIES – TRAILER MOUNTED MAST