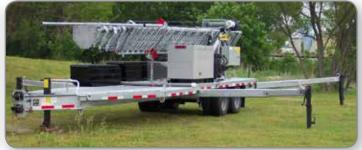

## **MOBILE TOWER SOLUTIONS**

**SRS SERIES – PORTABLE TOWER TRAILER** (Commercial and Military Configurations)

**SRS-C SERIES – PORTABLE TOWER TRAILER** (Commercial and Military Configurations)

**IT SERIES – PORTABLE TOWER TRAILER** (Urban Configuration)

As designed, each trailer's skeletal frame is engineered with a minimum factor of safety of 2:1, with 4:1 in critical load areas. A multi-section ~ 21'0" / 6.4m each, lattice steel telescopic structure is designed to transport horizontally over the trailer's equipment platform and automatically tilt by means of a heavy-duty, chrome plated hydraulic cylinder. The tower system is raised to its full extension utilizing a direct drive, minimum 1HP, totally enclosed fan cooled (TEFC), wash-down rated electric winch motor and gearbox assembly. Each Portable Tower System model is capable of being deployed, elevated to its fullextended height, and secured by a mechanical tower lock mechanism by one person in under 30 minutes. For added security and stability during poor weather conditions, excessive loading, long-term deployment, or to minimize structure deflection for critical applications, the tower may be further protected by the use of an included guy cable and ground anchor system.

### **ITS Telescopic Tower Systems**

- ±106' / 33m and ±125' / 38m Self-Supporting and Guy Capable Tower Elevations
- Fully Automated, Direct Drive Tower Operating System; No Belts, No Chains, No Guy Wires Required
- ±550 lb. / 250 kg Standard Tower Load Capacity; 120-220VAC Electrical Configuration
- Greatest Self-Supporting and Guyed Wind / Payload Capacity of Any Comparable Tower System
- Multi-Terrain, Custom Drawbar Trailers with Outrigger Stabilization; Electric Brakes and LED Lighting
- 15,000 lb. / 6,803 kg 22,000 lb. / 9,977 kg Capacity GVWR; 4,000 lb. / 1,814 kg to 6,000 lb. / 2,721 kg **Equipment Capacity**