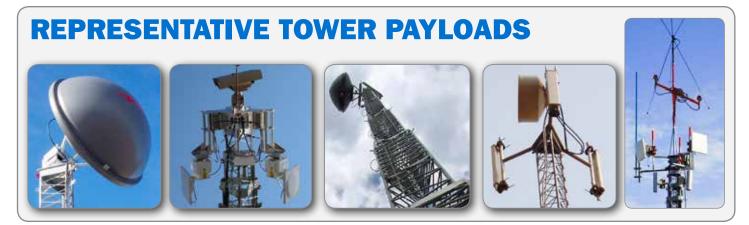

|                                 | MOBILE TOWER SOLUTIONS                                                                                                                                                                                                                                                     | MOBILE MAST SOLUTIONS              |
|---------------------------------|----------------------------------------------------------------------------------------------------------------------------------------------------------------------------------------------------------------------------------------------------------------------------|------------------------------------|
| Self-Support &<br>Guyed Heights | ±38', 55', 72', 89', 106' & 130' /<br>11.6m, 16.8m, 21.9m, 27.1m, 32.3m &<br>40m                                                                                                                                                                                           | 30' - 100' / 9m - 30m              |
| Tower Capacity                  | Standard Payloads:<br>Up to: ±550 lb. / 250 kg<br>Upgraded Payloads:<br>Up to: ±750 lb. / 340 kg                                                                                                                                                                           | Payloads Up To: 1,200 lb. / 544 kg |
| Power                           | 120-220 VAC / 60-50 Hz Configurations                                                                                                                                                                                                                                      |                                    |
| Common Use                      | Border Security • Broadcasting • Disaster Recovery / Emergency Response • Lighting •<br>Remote Communications • Site Security • Surveillance • Energy Exploration / Production<br>Sites • Sensor Applications • Systems Testing • Telecommunications • Temporary Cell Site |                                    |