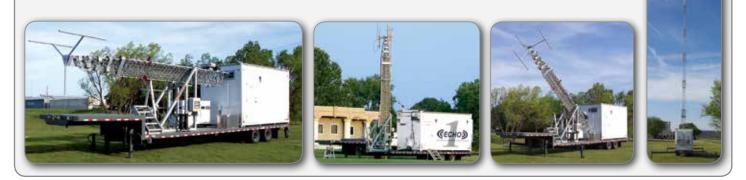

SC SERIES - COMMUNICATION-SITE-ON-WHEELS (COW)

## COW SERIES – TRAILER MOUNTED MAST