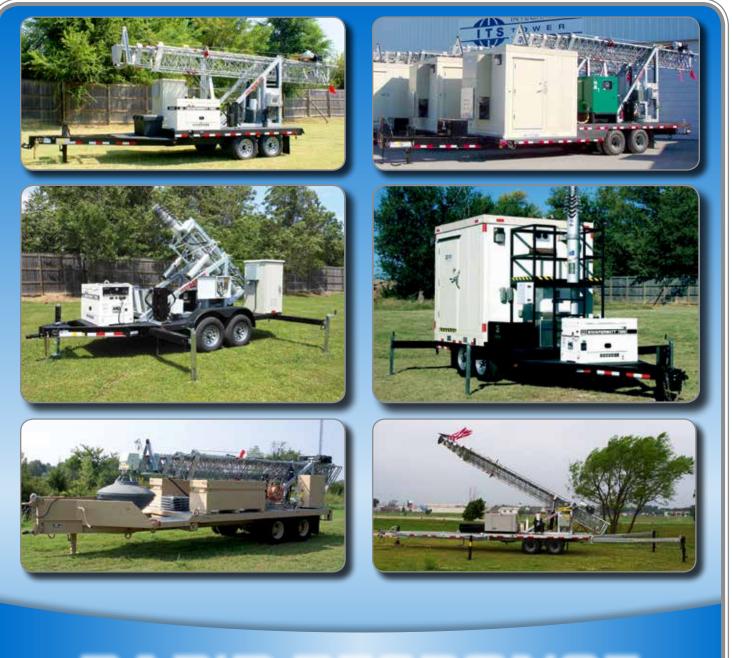

# RAPID RESPONSE MOBILE TOWER AND MAST SOLUTIONS

ISO 9001:2015 CERTIFIED COMPANIES

## **MOBILE TOWER SOLUTIONS**

**SRS SERIES – PORTABLE TOWER TRAILER** (Commercial and Military Configurations)

**SRS-C SERIES – PORTABLE TOWER TRAILER** (Commercial and Military Configurations)

**IT SERIES – PORTABLE TOWER TRAILER** (Urban Configuration)

SC SERIES - COMMUNICATION-SITE-ON-WHEELS (COW)

## **MOBILE MAST SOLUTIONS**

## MT SERIES – TRAILER MOUNTED MAST

## COW SERIES – TRAILER MOUNTED MAST

## RD-S / RD-T SERIES - TRAILER MOUNTED MAST

(Multiterrain Configuration)

### **SRS-M SERIES – TRAILER MOUNTED MAST**