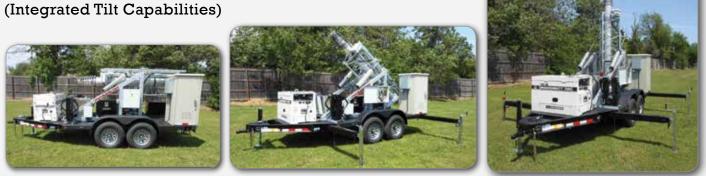

### **SRS-M SERIES – TRAILER MOUNTED MAST**

As designed, each trailer's skeletal frame is engineered with a minimum factor of safety of 2:1, with 4:1 in critical load areas. A multi-section ~ 21'0" / 6.4m each, lattice steel telescopic structure is designed to transport horizontally over the trailer's equipment platform and automatically tilt by means of a heavy-duty, chrome plated hydraulic cylinder. The tower system is raised to its full extension utilizing a direct drive, minimum 1HP, totally enclosed fan cooled (TEFC), wash-down rated electric winch motor and gearbox assembly. Each Portable Tower System model is capable of being deployed, elevated to its fullextended height, and secured by a mechanical tower lock mechanism by one person in under 30 minutes. For added security and stability during poor weather conditions, excessive loading, long-term deployment, or to minimize structure deflection for critical applications, the tower may be further protected by the use of an included guy cable and ground anchor system.