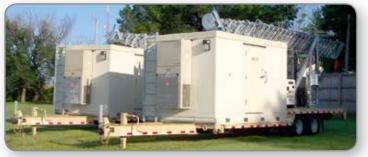

yment, or to minimize structure deflection for critical applications, the tower may be further protected by the use of an included guy cable and ground anchor system.

### **ITS Telescopic Tower Systems**

- ±106' / 33m and ±125' / 38m Self-Supporting and Guy Capable Tower Elevations
- Fully Automated, Direct Drive Tower Operating System; No Belts, No Chains, No Guy Wires Required
- ±550 lb. / 250 kg Standard Tower Load Capacity; 120-220VAC Electrical Configuration
- Greatest Self-Supporting and Guyed Wind / Payload Capacity of Any Comparable Tower System
- Multi-Terrain, Custom Drawbar Trailers with Outrigger Stabilization; Electric Brakes and LED Lighting
- 15,000 lb. / 6,803 kg 22,000 lb. / 9,977 kg Capacity GVWR; 4,000 lb. / 1,814 kg to 6,000 lb. / 2,721 kg **Equipment Capacity**





















The Will-Burt Company, headquartered in Orrville, Ohio, USA, is the world's premier manufacturer of mobile telescoping masts, towers and pan and tilt positioners. We offer virtually every payload elevation and integration solution from the top brands; Will-Burt, GEROH, Integrated Tower Solutions (ITS) and MAD – for defense, government, first responders, cellular, broadcast, energy production and other markets. Will-Burt also offers contract manufacturing, metal fabrication, powder-coating, and rapid prototyping services. All Will-

Burt Company manufacturing locations are backed by a certified ISO 9001:2015 Quality Management System. Incorporated in 1918, Will-Burt is 100% employee-owned and is classified as a small business.



www.willburt.com

#### UNITED STATES WORLD HE