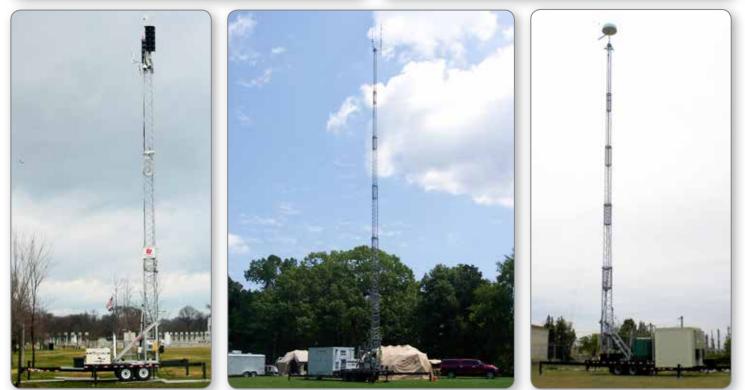

## **MOBILE TOWER SOLUTIONS**

**SRS SERIES – PORTABLE TOWER TRAILER** (Commercial and Military Configurations)

**SRS-C SERIES – PORTABLE TOWER TRAILER** (Commercial and Military Configurations)

**IT SERIES – PORTABLE TOWER TRAILER** (Urban Configuration)

As designed, each trailer's skeletal frame is engineered with a minimum factor of safety of 2:1, with 4:1 in critical load areas. A multi-section ~ 21'0" / 6.4m each, lattice steel telescopic structure is designed to transport horizontally over the trailer's equipment platform and automatically tilt by means of a heavy-duty, chrome plated hydraulic cylinder. The tower system is raised to its full extension utilizing a direct drive, minimum 1HP, totally enclosed fan cooled (TEFC), wash-down rated electric winch motor and gearbox assembly. Each Portable Tower System model is capable of being deployed, elevated to its fullextended height, and secured by a mechanical tower lock mechanism by one person in under 30 minutes. For added security and stability during poor weather conditions, excessive loading, long-term deployment, or to minimize structure deflection for critical applications, the tower may be further protected by the use of an included guy cable and ground anchor system.

### **ITS Telescopic Tower Systems**

- ±106' / 33m and ±125' / 38m Self-Supporting and Guy Capable Tower Elevations
- Fully Automated, Direct Drive Tower Operating System; No Belts, No Chains, No Guy Wires Required
- ±550 lb. / 250 kg Standard Tower Load Capacity; 120-220VAC Electrical Configuration
- Greatest Self-Supporting and Guyed Wind / Payload Capacity of Any Comparable Tower System
- Multi-Terrain, Custom Drawbar Trailers with Outrigger Stabilization; Electric Brakes and LED Lighting
- 15,000 lb. / 6,803 kg 22,000 lb. / 9,977 kg Capacity GVWR; 4,000 lb. / 1,814 kg to 6,000 lb. / 2,721 kg **Equipment Capacity**