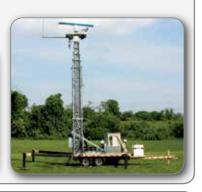

## MT SERIES – TRAILER MOUNTED MAST

## COW SERIES – TRAILER MOUNTED MAST

## RD-S / RD-T SERIES - TRAILER MOUNTED MAST

(Multiterrain Configuration)