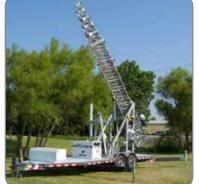

## **MOBILE TOWER SOLUTIONS**

**SRS SERIES – PORTABLE TOWER TRAILER** (Commercial and Military Configurations)

**SRS-C SERIES – PORTABLE TOWER TRAILER** (Commercial and Military Configurations)

**IT SERIES – PORTABLE TOWER TRAILER** (Urban Configuration)

As designed, each trailer's skeletal frame is engineered with a minimum factor of safety of 2:1, with 4:1 in critical load areas. A multi-section ~ 21'0" / 6.4m each, lattice steel telescopic structure is designed to transport horizontally over the trailer's equipment platform and automatically tilt by means of a heavy-duty, chrome plated hydraulic cylinder. The tower system is raised to its full extension utilizing a direct drive, minimum 1HP, totally enclosed fan cooled (TEFC), wash-down rated electric winch motor and gearbox assembly. Each Portable Tower System model is capable of being deployed, elevated to its fullextended height, and secured by a mechanical tower lock mechanism by one person in under 30 minutes. For added security and stability during poor weather conditions, excessive loading, long-term deployment, or to minimize structure deflection for critical applications, the tower may be further protected by the use of an included guy cable and ground anchor system.

### **ITS Telescopic Tower Systems**

- ±106' / 33m and ±125' / 38m Self-Supporting and Guy Capable Tower Elevations
- Fully Automated, Direct Drive Tower Operating System; No Belts, No Chains, No Guy Wires Required
- ±550 lb. / 250 kg Standard Tower Load Capacity; 120-220VAC Electrical Configuration
- Greatest Self-Supporting and Guyed Wind / Payload Capacity of Any Comparable Tower System
- Multi-Terrain, Custom Drawbar Trailers with Outrigger Stabilization; Electric Brakes and LED Lighting
- 15,000 lb. / 6,803 kg 22,000 lb. / 9,977 kg Capacity GVWR; 4,000 lb. / 1,814 kg to 6,000 lb. / 2,721 kg **Equipment Capacity**